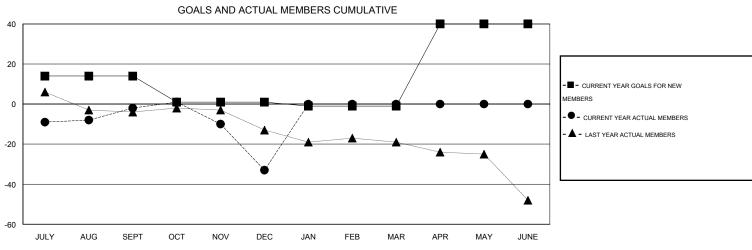

## LOCATION INDIANA

 $\mathsf{GMT}\;\mathsf{CA}\;1$ 

| Clubs                 |                  |           |                  |                  | Members  RESULTS FOR 2014-2015 |                    |                                     |                    |                  |
|-----------------------|------------------|-----------|------------------|------------------|--------------------------------|--------------------|-------------------------------------|--------------------|------------------|
| RESULTS FOR 2014-2015 |                  |           |                  |                  |                                |                    |                                     |                    |                  |
| QUARTER               | NEW CLUB<br>GOAL | NEW CLUBS | DROPPED<br>CLUBS | NET<br>GAIN/LOSS | QUARTER                        | NEW MEMBER<br>GOAL | CHARTER AND<br>NEW MEMBERS<br>ADDED | DROPPED<br>MEMBERS | NET<br>GAIN/LOSS |
| JULY/AUG/SEPT         | 0                | 0         | 0                | 0                | JULY/AUG/SEPT                  | 14                 | 45                                  | 47                 | -2               |
| OCT/NOV/DEC           | 0                | 0         | 0                | 0                | OCT/NOV/DEC                    | -13                | 31                                  | 62                 | -31              |
| JAN/FEB/MAR           | 0                | 0         | 0                | 0                | JAN/FEB/MAR                    | -2                 | 0                                   | 0                  | 0                |
| APR/MAY/JUNE          | 1                | 0         | 0                | 0                | APR/MAY/JUNE                   | 41                 | 0                                   | 0                  | 0                |